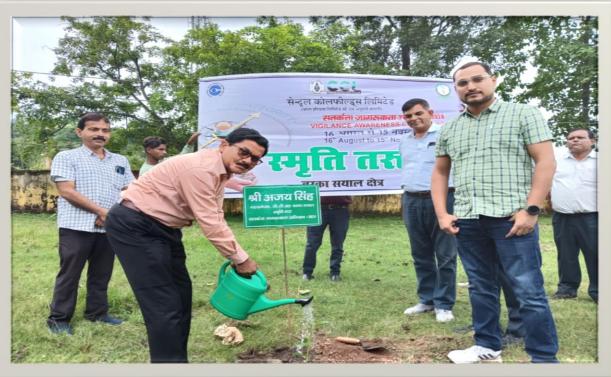

## **PLANTATION DRIVE**

Under "Smriti Taru" initiative of Vigilance department, **3450** fruit-bearing saplings were planted in various areas of CCL. This initiative was aimed at creating awareness among employees & stakeholders regarding Vigilance and at the same time giving back to mother nature by planting fruit-bearing saplings. The details of planation in CCL during the campaign is as appended below.