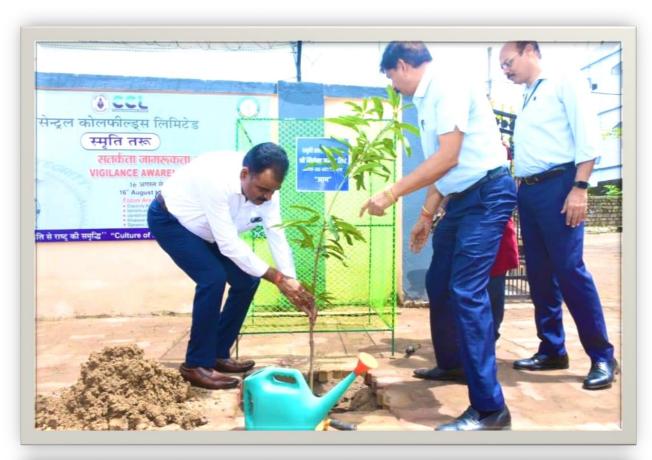

## **PLANTATION DRIVE**

Under "Smriti Taru" initiative of Vigilance department, **3450** fruit-bearing saplings were planted in various areas of CCL. This initiative was aimed at creating awareness among employees & stakeholders regarding Vigilance and at the same time giving back to mother nature by planting fruit-bearing saplings. The details of planation in CCL during the campaign is as appended below.