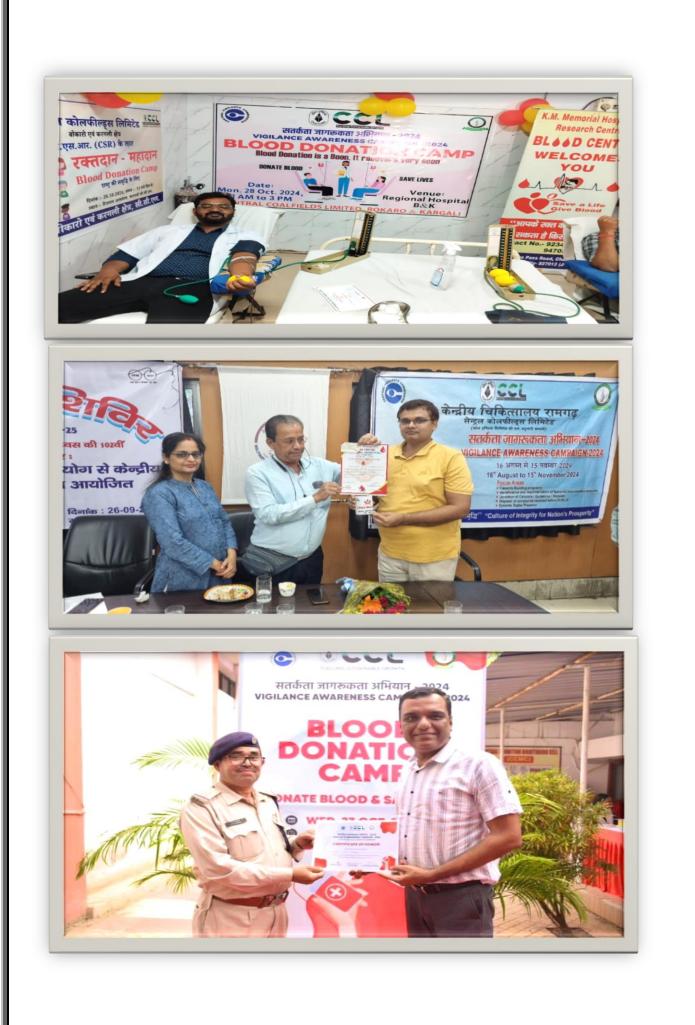

## **BLOOD DONATION CAMPS IN CCL**

To boost stakeholder participation and align the campaign with the meaningful cause of saving lives, blood donation camps were organized at CCL HQ and across various command areas. Employees, contractual workers, and other stakeholders enthusiastically took part, donating blood at **16** different camps held throughout CCL. In total, **810 units of blood** were collected during the campaign.

The details of Blood Donation Camps organized in CCL is as below.

| S.No. | Name of Area | Date of Event | No. of Camps<br>Organized | No. of units collected |
|-------|--------------|---------------|---------------------------|------------------------|
| 1     | A&C          | 03.09.2024    | 1                         | 120                    |
| 2     | Barka Sayal  | 05.09.2024    | 1                         | 20                     |
| 3     | M&S          | 05.09.2024    | 1                         | 126                    |
| 4     | Kuju         | 11.09.2024    | 1                         | 110                    |
| 5     | Piparwar     | 13.09.2024    | 1                         | 52                     |
| 6     | Rajhara      | 13.09.2024    | 1                         | 42                     |
| 7     | Hazatribagh  | 16.09.2024    | 1                         | 55                     |
| 8     | Kathara      | 18.09.2024    | 1                         | 30                     |
| 9     | Rajrappa     | 21.09.2024    | 1                         | 23                     |
| 10    | Dhori        | 23.09.2024    | 2                         | 56                     |
|       |              | 28.10.2024    |                           |                        |
| 11    | CH, Ramgarh  | 26.09.2024    | 1                         | 18                     |
| 12    | NK           | 01.10.2024    | 1                         | 17                     |
| 13    | CCL HQ       | 23.10.2024    | 1                         | 50                     |
| 14    | Giridih      | 29.10.2024    | 1                         | 40                     |
| 15    | B&K          | 29.10.2024    | 1                         | 51                     |
|       | Total        |               | 16                        | 810                    |