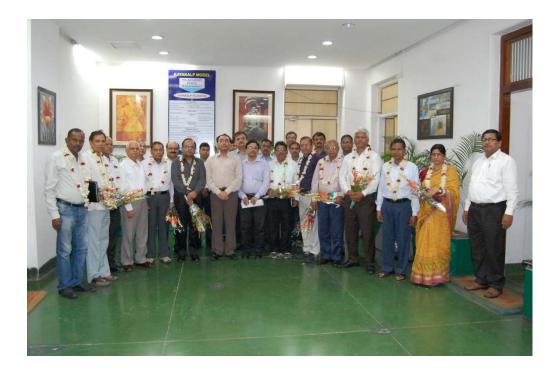

## SAMMAN SAMAROH

Every month "A corporate farewell " is being organized for the superannuating employees of CCL family. They are felicitated with shawl, shreefal, samman patra, service certificate, and memento. At the time of superannuation, Medical Card, Gratuity Cheque,, PF Cheque and intimation of Pension amount are being provided to the concerned employees.