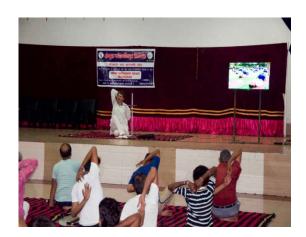

## INTERNATIONAL DAY OF YOGA

June 21<sup>st</sup> was observed as "International Day of Yoga" nationwide. It was a matter of great pleasure that 'Yoga Camps' along with' stress management' was organized successfully in all Command Areas of CCL as well as in CCL, HQr's.