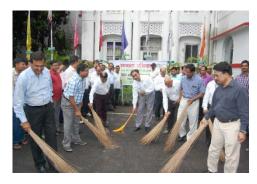

## **SWACHH BHARAT ABHIYAN – 2015**

As per directives of Secretary, Ministry of Coal, Govt. of India Cleanliness Drive from 22.06.2015 to 15.08.2015, was done on top priority during Cleanliness Drive:

- (i) Upkeep and Cleaning of office including common area premises, toilets, stairs, lifts etc.
- (ii) Upkeep and Cleaning of the areas outside the office including parking lots, pathways etc.
- (iii) Disposal of unusable vehicles, furniture/electronics & electrical equipment etc.
- (iv) Weeding out of old files/ records etc.

Various events and activities were undertaken under Cleanliness Campaign at CCL HQ as well as Areas & Unit offices of CCL and its close vicinity. The programme was designed in such a manner that it created massive public awareness and ensured individual participation at all levels in the drive. Events were organized as per programme on different dates uniformly in all Areas and HQ.