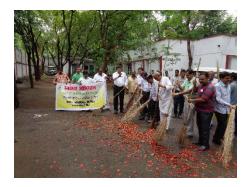

## **SWACHH BHARAT ABHIYAN – 2015**

As per directives of Secretary, Ministry of Coal, Govt. of India Cleanliness Drive from 22.06.2015 to 15.08.2015, was done on top priority during Cleanliness Drive:

- (i) Upkeep and Cleaning of office including common area premises, toilets, stairs, lifts etc.
- (ii) Upkeep and Cleaning of the areas outside the office including parking lots, pathways etc.
- (iii) Disposal of unusable vehicles, furniture/electronics & electrical equipment etc.
- (iv) Weeding out of old files/ records etc.

Various events and activities were undertaken under Cleanliness Campaign at CCL HQ as well as Areas & Unit offices of CCL and its close vicinity. The programme was designed in such a manner that it created massive public awareness and ensured individual participation at all levels in the drive. Events were organized as per programme on different dates uniformly in all Areas and HQ.