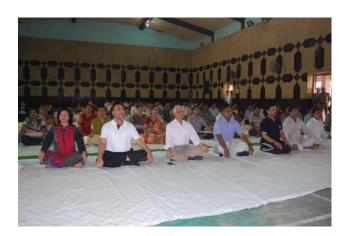

## INTERNATIONAL DAY OF YOGA

June 21<sup>st</sup> was observed as "International Day of Yoga" nationwide. It was a matter of great pleasure that 'Yoga Camps' along with' stress management' was organized successfully in all Command Areas of CCL as well as in CCL, HQr's.