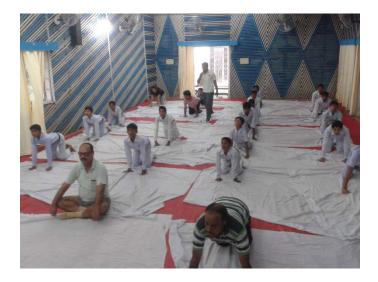

## INTERNATIONAL DAY OF YOGA

June 21<sup>st</sup> was observed as "International Day of Yoga" nationwide. It was a matter of great pleasure that 'Yoga Camps' along with' stress management' was organized successfully in all Command Areas of CCL as well as in CCL, HQr's.