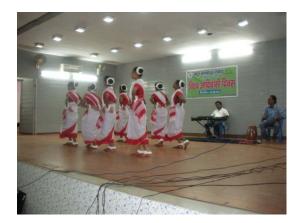

## **VISHWA ADIWASI DIWAS**

World Adiwasi Diwas was celebrated with pomp and enthusiasm in CCL, HQr's as well as in the Command Areas of CCL on 9<sup>th</sup> August 2015. The celebration was made a successful occasion with the participation of employees, along with felicitation of eminent sports personalities & cultural programmes.